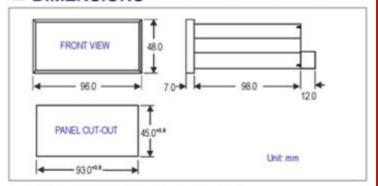

#### **Dimensions**

Front Bezel: 96w x 48h mm

Enclosure Depth: 110d mm (Inc. terminals)

Panel cut-out: 93w x 45h mm

Tel: 01908-567003 Email: <u>sales@amelec-uk.com</u> Visit: <u>www.amelec-uk.com</u> Fax: 01908-566735 AMELEC Instruments, Cochran Close, Crownhill, Milton Keynes, MK8 0AJ

### DIMENSIONS