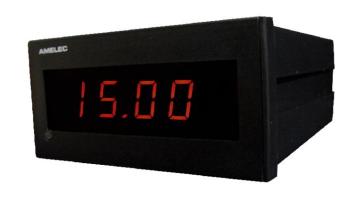

# APM489-4-RL Digital Countdown Timer with Trip Relay contact

- 4 Digit RED LED high-brightness display.
- Microprocessor based Technology
- 24Vdc Power Supply as standard (±10%) (48Vdc supply option available)
- High stability & low cost

4 x 20mm Red LED Digit high brightness display Counts down in seconds / minutes to **00.00** 