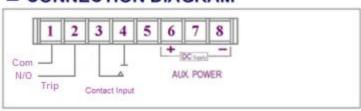

## CONNECTION DIAGRAM

Issue 1: 2017

#### Reset

Same Contact Opens at any time to instantly Reset / Blank the display digits ( . ) & await next Closure. (Also resets relay output contact if Trip state reached)

#### **Relay Output**

Normally Open contact Closes if / when count down reaches zero (00.00 minutes)
Contact rated 2A, 250Vac at 100VA (resistive)