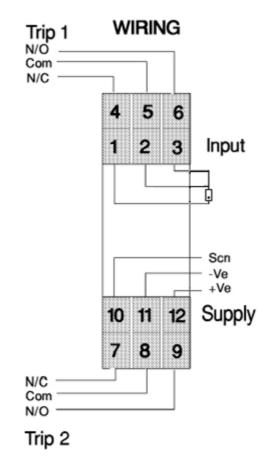

#### <u>Input</u>

Any 2, 3 or 4 wire resistance temperature sensor. Third wire compensation is standard to overcome lead resistance variation.

# **Output**

Each trip output is a set of changeover contacts, rated at 250VAC, 2A, 100VA resistive.

#### Isolation

1000V RMS between input, contacts, supply and earth.