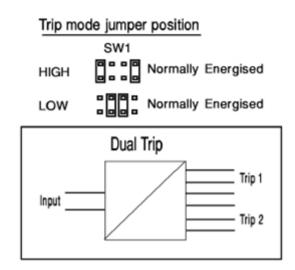

# Field Selection

The on board jumpers enable the customer to select Trip modes.