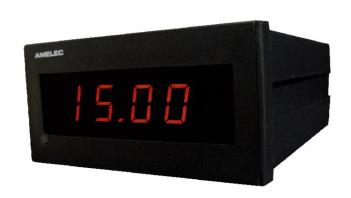

# **APM489-4 Digital Countdown Timer**

- 4 Digit RED LED high-brightness display.
- Microprocessor based Technology
- 24Vdc Power Supply as standard (±10%) (48Vdc supply option available)
- High stability & low cost

#### **Display**

4 x 20mm Red LED Digit high brightness display Counts down in seconds / minutes to **00.00** 