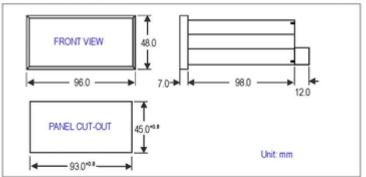

## **Dimensions**

Front Bezel: 96w x 48h mm

Enclosure Depth: 110d mm (Inc. terminals)

Panel cut-out: 93w x 45h mm

Tel: 01908-567003 Email: sales@amelec-uk.com Visit: www.amelec-uk.com Fax: 01908-566735

AMELEC Instruments, Cochran Close, Crownhill, Milton Keynes, MK8 0AJ

# DIMENSIONS