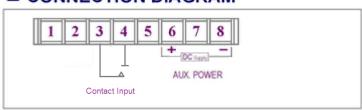

#### CONNECTION DIAGRAM

## **Input**

Contact Closure to illuminate the display digits & commence the countdown.

(Display remains blank in between timer events ( . )

Time periods of up to **15.00** minutes available, to be specified at time of orders

### Reset

Same Contact Opens at any time to instantly Reset / Blank the display digits ( . ) & await next Closure