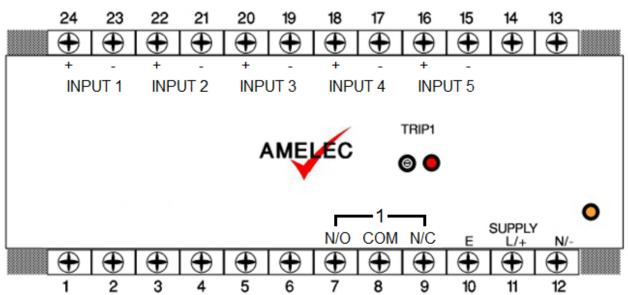

#### Input

5 x Any current or voltage drive that can be terminated in a PI network to produce a 400mV span.

#### Outputs

Single trip output is a set of changeover contacts, rated at 250VAC, 2A, 100VA (resistive).