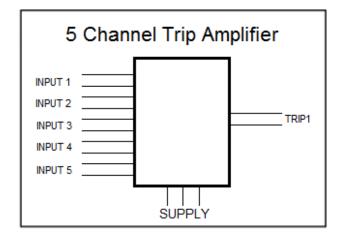

# **Technical Specifications**

#### Input

5 x Any current or voltage drive that can be terminated in a PI network to produce a 400mV span.

#### Outputs

Single trip output is a set of changeover contacts, rated at 250VAC, 2A, 100VA (resistive).