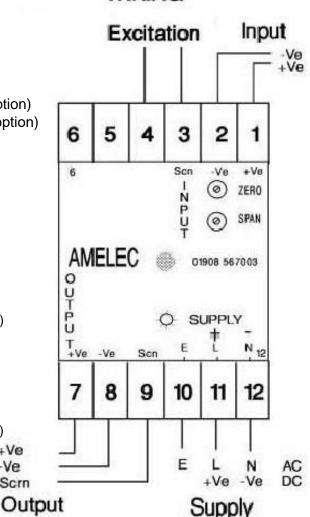

Standards Test levels)

IP Rating: IP20

WIRING

Mounting: Either Din Rail (TS35) or Surface by corner fixing holes as standard

Dimensions: 50w x 75h x 110d mm

(**DI** option=145d mm, **K** option= 182d mm)

Email: sales@amelec-uk.com Visit: www.amelec-uk.com Fax: 01908-566735 Tel: 01908-567003 AMELEC Instruments, Cochran Close, Crownhill, Milton Keynes, MK8 0AJ

+Ve

-Ve

Scrn