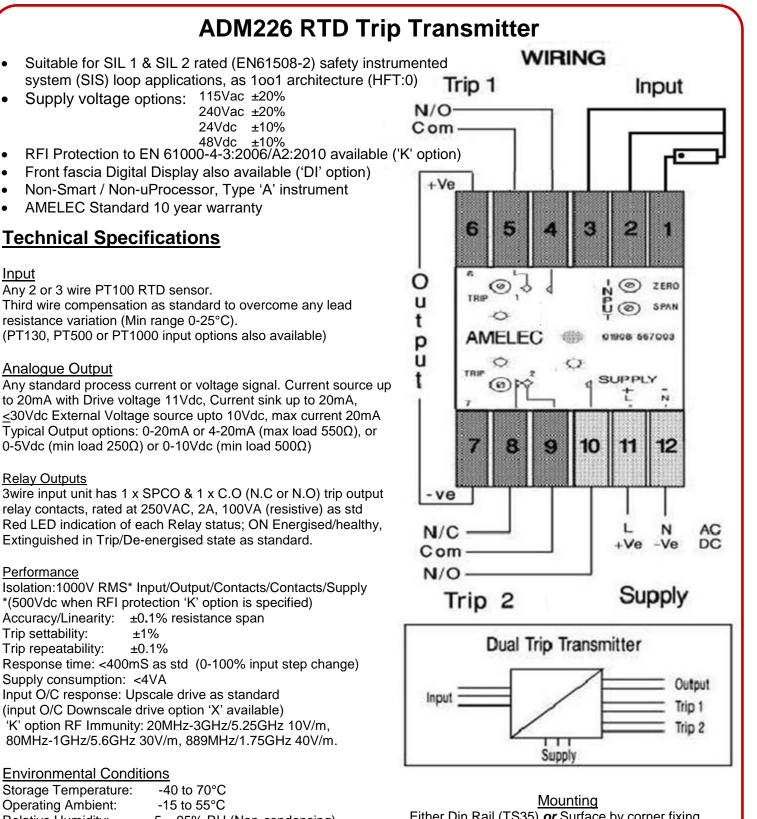

Either Din Rail (TS35) or Surface by corner fixing holes as standard.

( 'DI' & 'K' option units available as either Din Rail or Front of Panel *or* Surface by seismic Keyhole plate)

50w x 75h x 110d mm ('DI' option enclosure= 50w x 75h x 145d mm, 'K' option=182d mm)