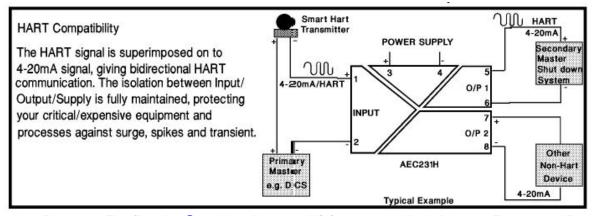

# **AEC231H HART/Process Signal Isolator/Splitter**

- Suitable for combinations of Process Inputs & Outputs
- True universal AC/DC supply voltage 21V through 265V AC/DC

#### **Outputs**

One output (1) is HART compatible and second (2) is standard.

The standard output signals are 4-20mA, other ranges are available on request.

The current source can be up to 22mA @11Vdc. The output current is configured as source port as standard but on request can be configured as sink port for up to 200mA @30V max.