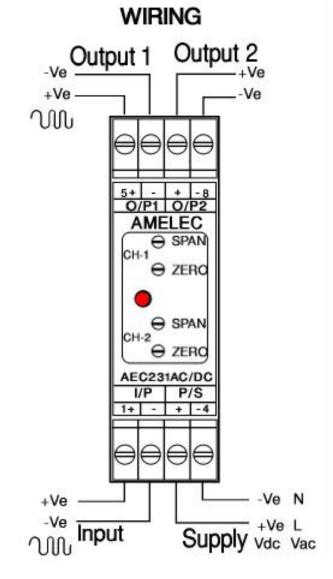

#### **Outputs**

One output (1) is HART compatible and second (2) is standard.

The standard output signals are 4-20mA, other ranges are available on request.

The current source can be up to 22mA @11Vdc. The output current is configured as source port as standard but on request can be configured as sink port for up to 200mA @30V max.

#### Supply

Burden on 24Vdc supply 80mA Burden on AC supply 2W