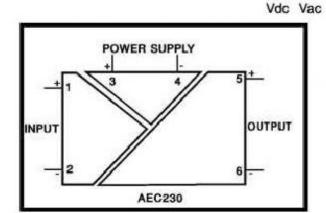

0-10mA, 0-20mA, 1-5mA The output current is configured as a source port as standard.

## Supply

Typical Burden on 24Vdc supple <1.3W Max Typical Burden on AC supply range 3W.

## **Isolation**

1000V RMS Input/Output/Supply

## **Environmental Conditions**

| Storage Temperature: | -20°C to +70°C |
|----------------------|----------------|
| Operating Ambient:   | 0°C to +55°C   |
| Relative Humidity:   | 5% to 95% RH   |

## Dimensions

H: 75mm W:22.5mm D:105mm





+Ve

-Ve

Input

Supply

-Ve N

+Ve L

Tel: 01908-567003

Email: sales@amelec-uk.com Visit: www.amelec-uk.com Fax: 01908-566735

AMELEC Instruments, Cochran Close, Crownhill, Milton Keynes, MK8 0AJ