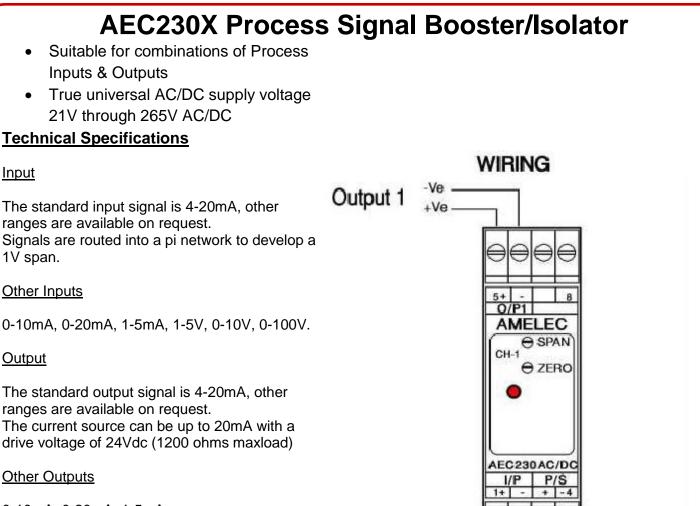

0-10mA, 0-20mA, 1-5mA The output current is configured as a source port as standard.

## Supply

Typical Burden on 24Vdc supple <1.3W Max Typical Burden on AC supply range 3W.

## **Isolation**

1000V RMS Input/Output/Supply

## **Environmental Conditions**

| Storage Temperature: | -20°C to +70°C |
|----------------------|----------------|
| Operating Ambient:   | 0°C to +55°C   |
| Relative Humidity:   | 5% to 95% RH   |

## Dimensions

H: 75mm W:22.5mm D:105mm





+Ve

-Ve

Input

Supply

-Ve N

+Ve L

Tel: 01908-567003

Email: sales@amelec-uk.com Visit: www.amelec-uk.com Fax: 01908-566735

AMELEC Instruments, Cochran Close, Crownhill, Milton Keynes, MK8 0AJ